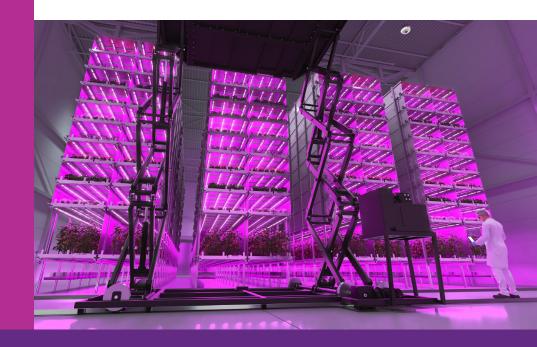

# Cross-disciplinary engineering

Robotics

Mechanical

**HVAC** 

Agronomic

Software

Electrical

Up to 95% in water savings.

Control operating temperature, relative humidity and night/day cycling for **year-round harvesting**-even in dense, urban environments.

Heat generated from the LED lights is used by the climate control so that **no energy is lost or misused**.

HRVST technology yields **55 times more produce** per unit of area compared to conventional farming.